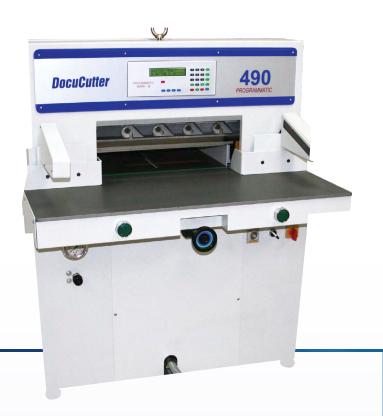

## Solution

The 490/490P Hydraulic Cutter is built to last and guarantees both precision and speed in the critical cutting process. This quick and easy cutting solution is reliable for meeting deadlines and offers pinpoint cutting accuracy to avoid expensive reprints. With all the same great functions as the 490, the 490P comes with an easy-to-read digital display which guides you through all programming operations and cutting positions, allowing for job memory storage of up to 72 cut locations and 9 job selections. Cutting sequences are conveniently stored and recalled at the touch of a button. Whichever model fits into your budget, our quality-engineered cutters guarantee complete satisfaction cut after cut.

- Hydraulic powered, rugged construction
- State-of-the-art technology for ultimate automation
- Stands up to rigorous workflow demands
- Standard light emitting & receiving safety sensors on front cutting table
- Solid cast-iron frame
- Special anti-friction surface aluminum alloy cutting table requires no polish or waxing and will not rust over cutter life

#### 490/490P Specifications Maximum Cut Width 19.29" (490 mm) Maximum Cut Height 3.14" (80 mm) Power Requirements 220V single phase 50Hz AC 2HP Weight 880 lbs. (400 kg) 40.16" x 45.28" x 53.55" **Dimensions** Features Power back gauge Manual back gauge line adjustment Foot pedal activated, hydraulic soft clamp Safety interlocked, illuminated cutting line · Blade stroke adjustment dial Power-saving, automatic timer Additional 490P Feature An easy-to-read digital display which guides you through programming operations and cutting positions and allows job memory storage of up to 72 cut locations and 9 job