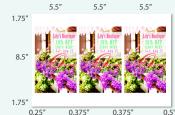

- ±0.2 mm cut and slit accuracy



Easy, user-friendly operator control panel, with LCD display



High-capacity feeder with three feed rollers plus two auxiliary feed wheels for consistent feeding



Easily-interchangeable cassette design



| CC-330 Card Cutter with optional conveyor |

#### A P P L I C A T I O N S

#### 1. STANDARD SLITTER CASSETTE



12" x 18" paper 2" x 3.5" (24-up) full-bleed business cards



12" x 17" paper 2" x 3.5" (24-up) business cards



12" x 18" paper 3.5" x 8" (6-up) insert cards/greeting cards



12" x 18" paper 3.5" x 5" (9-up) postcards

#### 2. OPTIONAL SLITTER CASSETTE A: WITH 2 MARGIN SLITTERS (WIDTHS FROM 8.5"TO 11")



12" x 18" paper 8.5" x 11" (2-up) brochures



12" x 18" paper 11" x 17" (1-up) brochure



12" x 18" paper 8" x 10" (2-up) photos



12" x 18" paper 5.5" x 8.5" (3-up) postcards

#### 3. OPTIONAL SLITTER CASSETTE B: WITH 2 MARGIN (WIDTHS FROM 5" TO 6") AND 1 CENTER GUTTER SLITTERS



12" x 18" paper 5" x 7" (4-up) postcards/photos



13" x 19" paper 4" x 6" (8-up) postcards/photos



13" x 19" paper 6" x 9" (4-up) postcards

#### S P E C I F I C A T I O N S

| SPEED                   | Up to 240 business cards per minute         |
|-------------------------|---------------------------------------------|
| CUTTING TOLERANCE       | ±0.2 mm                                     |
| PAPER SIZES             | Letter, legal, ledger, 12" x 18", 13" x 19" |
| PAPER WEIGHT            | 120 - 300 gsm                               |
| MINIMUM FINISHED LENGTH | 1.2" (30 mm)                                |
| FEEDING TRAY CAPACITY