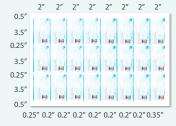

#### 1. STANDARD SLITTER CASSETTE

12" x 18" paper 2" x 3.5" (24-up) full-bleed business cards

12" x 17" paper 2" x 3.5" (24-up) business cards

12" x 18" paper 3.5" x 8" (6-up) insert cards/greeting cards

12" x 18" paper 3.5" x 5" (9-up) postcards