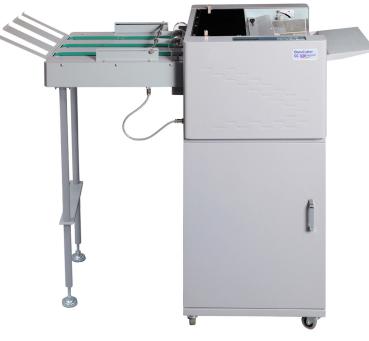

# **DocuCutter CC-330**

## **Card Cutter**

The **CC-330 Card Cutter** finishes a variety of digital color pieces including business cards, postcards, greeting cards, and photos printed on a wide range of paper sizes up to 13" x 19". Extremely simple to use and with speeds up to 240 business cards per minute, the CC-330 provides an efficient finishing solution for mid-volume jobs. Easily-interchangeable and optional slitter cassettes enable users to finish various types of applications in a matter of minutes.

The CC-330 offers a small footprint and comes with a stand to easily fit into any office or production environment. Finished pieces are delivered into a catch tray or the optional 15" stacking conveyor can be added. Waste is deposited into a bin inside the stand for easy removal. Compact and easy to use, the CC-330 eliminates cutting or slitting sheets by hand and brings efficiency to any operation.

Easy, user-friendly operator control panel, with LCD display

High-capacity feeder with three feed rollers plus two auxiliary feed wheels for consistent feeding

Easily-interchangeable cassette design

| CC-330 Card Cutter with optional conveyor |