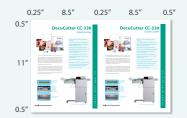

# **DocuCutter CC-330**

Easy, user-friendly operator control panel, with LCD display

High-capacity feeder with three feed rollers plus two auxiliary feed wheels for consistent feeding

Easily-interchangeable cassette design

| CC-330 Card Cutter with optional conveyor |