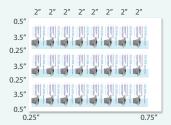

#### 2. OPTIONAL SLITTER CASSETTE A: WITH 2 MARGIN SLITTERS (WIDTHS FROM 8.5"TO 11")

12" x 18" paper 8.5" x 11" (2-up) brochures

12" x 18" paper 11" x 17" (1-up) brochure

12" x 18" paper 8" x 10" (2-up) photos

12" x 18" paper 5.5" x 8.5" (3-up) postcards