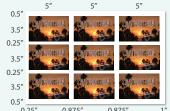

#### 1. STANDARD SLITTER CASSETTE

12" x 18" paper 2" x 3.5" (24-up) full-bleed business cards

12" x 17" paper 2" x 3.5" (24-up) business cards

12" x 18" paper 3.5" x 8" (6-up) insert cards/greeting cards

12" x 18" paper 3.5" x 5" (9-up) postcards