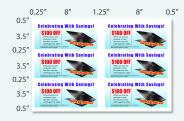

#### 3. OPTIONAL SLITTER CASSETTE B: WITH 2 MARGIN (WIDTHS FROM 5" TO 6") AND 1 CENTER GUTTER SLITTERS

12" x 18" paper 5" x 7" (4-up) postcards/photos

13" x 19" paper 4" x 6" (8-up) postcards/photos

13" x 19" paper 6" x 9" (4-up) postcards