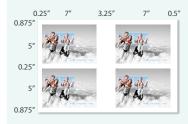

#### 3. OPTIONAL SLITTER CASSETTE B: WITH 2 MARGIN (WIDTHS FROM 5" TO 6") AND 1 CENTER GUTTER SLITTERS

12" x 18" paper 5" x 7" (4-up) postcards/photos

13" x 19" paper 4" x 6" (8-up) postcards/photos

13" x 19" paper 6" x 9" (4-up) postcards