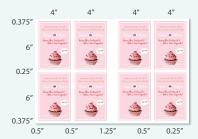

#### 3. OPTIONAL SLITTER CASSETTE B: WITH 2 MARGIN (WIDTHS FROM 5" TO 6") AND 1 CENTER GUTTER SLITTERS

12" x 18" paper 5" x 7" (4-up) postcards/photos

13" x 19" paper 4" x 6" (8-up) postcards/photos

13" x 19" paper 6" x 9" (4-up) postcards