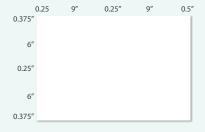

#### 1. STANDARD SLITTER CASSETTE

12" x 18" paper 2" x 3.5" (24-up) full-bleed business cards

12" x 17" paper 2" x 3.5" (24-up) business cards

12" x 18" paper 3.5" x 8" (6-up) insert cards/greeting cards