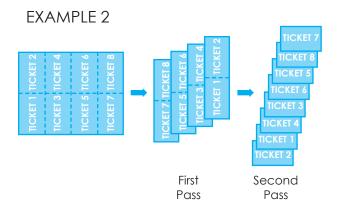

## EXAMPLE 1

- Wide range of paper stock up to 110 lb. index
- Form sizes up to 11" x 17"
- Up to 140 sheets per minute
- Speed control in 5 steps
- New LCD counter

- Adjustable side guides for different form widths
- Preset counter
- Last job memory